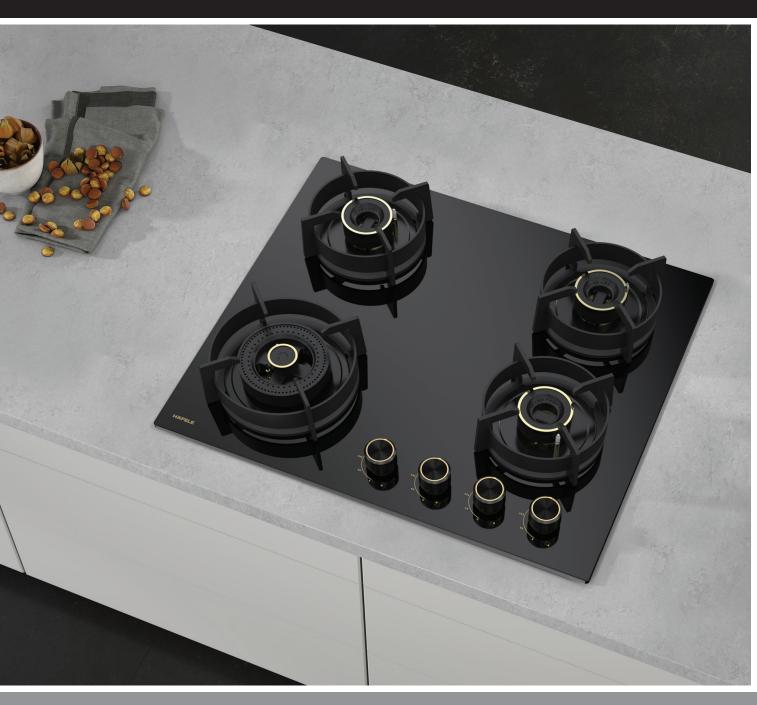

## VESTA 460

|                                                 | VESTA 460                              |
|-------------------------------------------------|----------------------------------------|
| 60 cm Built-in Anti-Drip 4 Brass Burner Gas Hob |                                        |
| Finish                                          | 8mm Tempered Matt Beveled Glass        |
| Design                                          | 4 Burner                               |
| Safety                                          | Flame Failure Safety Device            |
| Ignition                                        | Electric Auto                          |
| Pan Support                                     | Enamelled Pan Support                  |
| Knobs                                           | Premium Skid Proof Metal Knob          |
| Burner Material                                 | Brass Burner                           |
| Burner Design                                   | Anti-Drip System with Direct Flame     |
| Cooking Zones                                   |                                        |
| Wok Burner                                      | 1 X 3.6 kW (120 mm Triple Ring Burner) |
| Medium Burner                                   | -                                      |
| Small Burner                                    | 3 X 1.5 kW ( 70 mm Dual Ring Burner)   |
| Product Dimensions:<br>(W X D X H)              | 600 X 520 X 135 mm                     |
| Cut-out Dimension                               | 555 X 475 mm                           |
| Article No                                      | 538.66.658                             |
| Installation Diagram                            |                                        |
|                                                 |                                        |