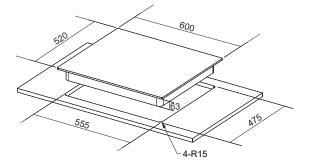

## VESTA 460

|                                                 | VESTA 460                              |
|-------------------------------------------------|----------------------------------------|
| 60 cm Built-in Anti-Drip 4 Brass Burner Gas Hob |                                        |
| Finish                                          | 8mm Tempered Matt Beveled Glass        |
| Design                                          | 4 Burner                               |
| Safety                                          | Flame Failure Safety Device            |
| Ignition                                        | Electric Auto                          |
| Pan Support                                     | Enamelled Pan Support                  |
| Knobs                                           | Premium Skid Proof Metal Knob          |
| Burner Material                                 | Brass Burner                           |
| Burner Design                                   | Anti-Drip System with Direct Flame     |
| Cooking Zones                                   |                                        |
| Wok Burner                                      | 1 X 3.6 kW (120 mm Triple Ring Burner) |
| Medium Burner                                   | -                                      |
| Small Burner                                    | 3 X 1.5 kW ( 70 mm Dual Ring Burner)   |
| Product Dimensions:<br>(W X D X H)              | 600 X 520 X 135 mm                     |
| Cut-out Dimension                               | 555 X 475 mm                           |
| Article No                                      | 538.66.658                             |
| Installation Diagram                            |                                        |
|                                                 |                                        |