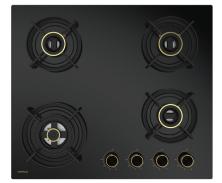

## VESTA 460

|                                                 | VESTA 460                              |
|-------------------------------------------------|----------------------------------------|
| 60 cm Built-in Anti-Drip 4 Brass Burner Gas Hob |                                        |
| Finish                                          | 8mm Tempered Matt Beveled Glass        |
| Design                                          | 4 Burner                               |
| Safety                                          | Flame Failure Safety Device            |
| Ignition                                        | Electric Auto                          |
| Pan Support                                     | Enamelled Pan Support                  |
| Knobs                                           | Premium Skid Proof Metal Knob          |
| Burner Material                                 | Brass Burner                           |
| Burner Design                                   | Anti-Drip System with Direct Flame     |
| Cooking Zones                                   |                                        |
| Wok Burner                                      | 1 X 3.6 kW (120 mm Triple Ring Burner) |
| Medium Burner                                   | -                                      |
| Small Burner                                    | 3 X 1.5 kW ( 70 mm Dual Ring Burner)   |
| Product Dimensions:<br>(W X D X H)              | 600 X 520 X 135 mm                     |
| Cut-out Dimension                               | 555 X 475 mm                           |
| Article No                                      | 538.66.658                             |
| Installation Diagram                            |                                        |
|                                                 |                                        |